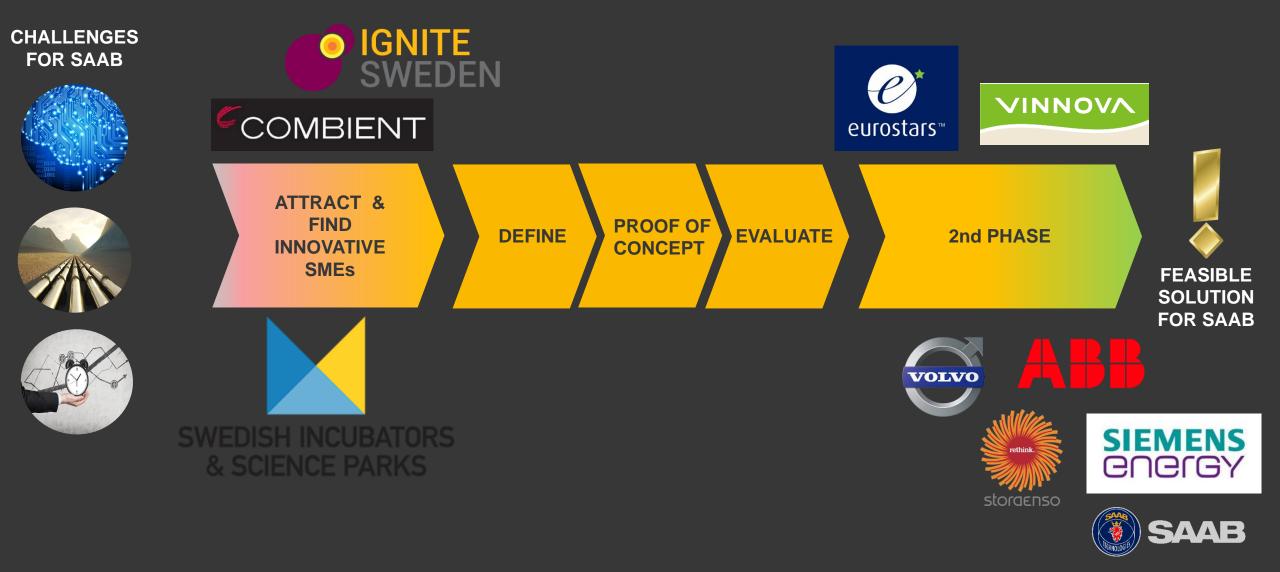

### Saab Innovation Labs

CHALLENGES FOR SAAB

# Additive manufacturing: industry lab

CHALLENGES FOR SAAB